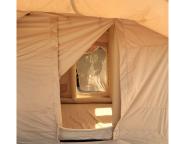

## **KEY BENEFITS**

- Versatile: for GROUND or TRUCK, or ICE with BUOYANT FLOOR
- Sets up in only 15 minutes
- Interior room to walk around, 64 sq ft.
- Easy reach to load provisions
- Sleeps 2 adults + 4 kids
- Elevated from dirt, mud, bugs, rodents, animals, etc.
- Adjustable floor firmness no extra mattress needed.
- Options:
  Environmental Control Canopy (add \$500)
  - Insulation lining (add \$500)
- Compact storage, easy to transport: 2 bags fit in car trunk or backseat.