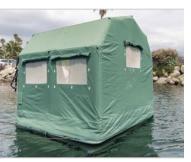

## 2024 Ice Fishing Model

Fits in 2 duffle bags 15-minute deployment

Spans the truck bed rails

Buoyant, tether to dock

Seen here with Environmental Control Canopy

Ask about a Community of Cubes

More Info

Contact: sales@cherish-kian.com | Website: www.cherish-kian.com | +86 139 1499 1941