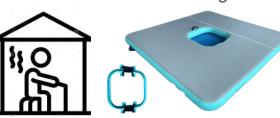

## INTRODUCING THE LC-8: The most versatile tent ever

Our most recent shelter innovation is ideal for all terrains; camping on the ground, truck, lake, or ice. Provides shelter, privacy, and adjustable mattress. Inflate once, holds air for months.

## **KEY BENEFITS**

- Versatile: for GROUND or TRUCK, or ICE with BUOYANT FLOOR
- Sets up in only 15 minutes
- Interior room to walk around, 64 sq ft.
- Easy reach to load provisions
- Sleeps 2 adults + 4 kids
- Elevated from dirt, mud, bugs, rodents, animals, etc.
- Adjustable floor firmness no extra mattress needed.
- Options:
  Environmental Control Canopy (add \$500)
  - Insulation lining (add \$500)
- Compact storage, easy to transport: 2 bags fit in car trunk or backseat.