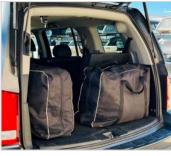

## **KEY BENEFITS**

- Versatile: for GROUND or TRUCK, or ICE with BUOYANT FLOOR
- Sets up in only 15 minutes
- Interior room to walk around, 64 sq ft.
- Easy reach to load provisions
- Sleeps 2 adults + 4 kids
- Elevated from dirt, mud, bugs, rodents, animals, etc.
- Adjustable floor firmness no extra mattress needed.
- Options:
  Environmental Control Canopy (add \$500)
  - Insulation lining (add \$500)
- Compact storage, easy to transport: 2 bags fit in car trunk or backseat.