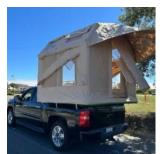

## **KEY BENEFITS**

- Versatile: for GROUND or TRUCK, or ICE with BUOYANT FLOOR
- Sets up in only 15 minutes
- Interior room to walk around, 64 sq ft.
- Easy reach to load provisions
- Sleeps 2 adults + 4 kids
- Elevated from dirt, mud, bugs, rodents, animals, etc.
- Adjustable floor firmness no extra mattress needed.
- Options:
  Environmental Control Canopy (add \$500)
  - Insulation lining (add \$500)
- Compact storage, easy to transport: 2 bags fit in car trunk or backseat.

## 2024 Ice Fishing Model

Fits in 2 duffle bags 15-minute deployment

Spans the truck bed rails

Buoyant, tether to dock

Seen here with Environmental Control Canopy

Ask about a Community of Cubes

More Info

Contact: sales@cherish-kian.com | Website: www.cherish-kian.com | +86 139 1499 1941